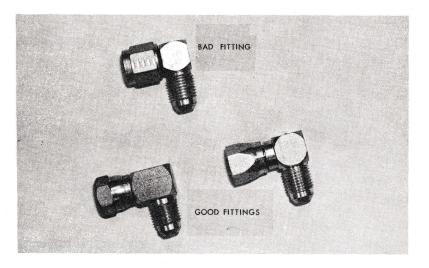

## To: All Gravely Dealers, Branches and Distributors

Subject: Hydraulic Adapter, Part No. 18818, Used on 800 Series Hydraulic Equipped Tractors and G.M.T.

We have received adapters from three manufacturers under part number 18818. One type has been found to be defective. The defective adapters can be identified by the nut section.

Please notice the difference in the nut style of the defective adapter and the good adapter. Destroy all defective adapters in inventory and submit a warranty request for compensation.

M. N. Fame

M. H. Lance, CSE Manager, Customer Service